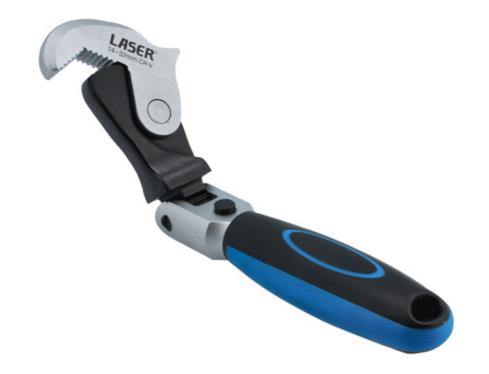

## Flexi-Head Adjustable Wrench 14 - 32mm

An adjustable wrench with spring-loaded jaw, serrated teeth, and a flexible head for easy access to hard to reach fixings. Its simple pull back action allows a guick and firm grip on fixings from 14mm to 32mm in diameter. Manufactured from chrome vanadium, they are particularly good on damaged or rounded-off fasteners.

## Additional Information

Quick adjustment wrench with serrated teeth for firm grip on even the most rounded fixings. Also features a lockable flexi-head for greater access.

LASER Kamasa Gunson Connect

- Overall length: 240mm. Range: 14 32mm.
- For use on all types of bolts, including Single Hex (6pt), Bi-Hex (12pt), Star/Torx, Spline, Square etc.
- Manufactured from chrome vanadium (CRV 6140) for strength, with a cushion grip handle.
- Smaller size also available, please see Part No. 8729 (Range: 8 17mm).