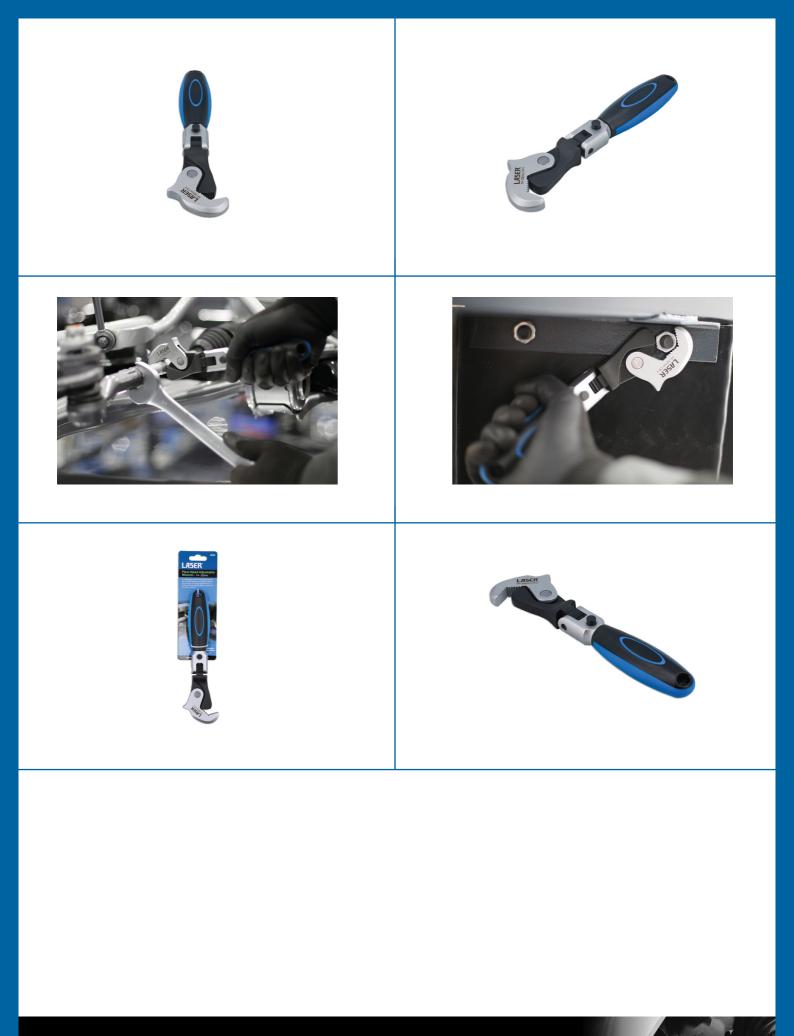

## Flexi-Head Adjustable Wrench 14 - 32mm

An adjustable wrench with spring-loaded jaw, serrated teeth, and a flexible head for easy access to hard to reach fixings. Its simple pull back action allows a guick and firm grip on fixings from 14mm to 32mm in diameter. Manufactured from chrome vanadium, they are particularly good on damaged or rounded-off fasteners.

## Additional Information

Quick adjustment wrench with serrated teeth for firm grip on even the most rounded fixings. Also features a lockable flexi-head for greater access.

LASER Kamasa Gunson Connect

- Overall length: 240mm. Range: 14 32mm.
- For use on all types of bolts, including Single Hex (6pt), Bi-Hex (12pt), Star/Torx, Spline, Square etc.
- Manufactured from chrome vanadium (CRV 6140) for strength, with a cushion grip handle.
- Smaller size also available, please see Part No. 8729 (Range: 8 17mm).